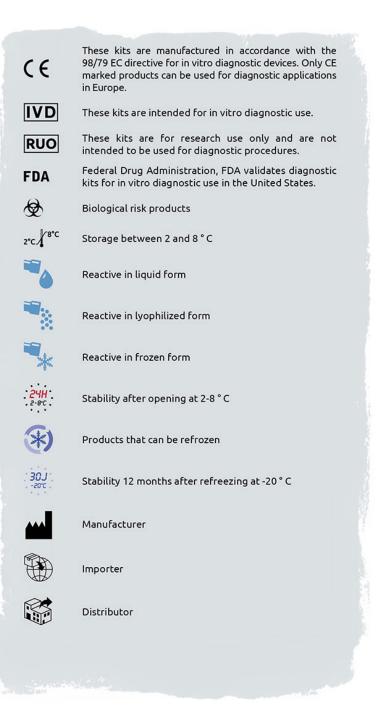

| Ref       | Format      |
|--------------------------|-----------|-------------|
| Anthropology             | 4-5006214 | 5 x 0.5 mL  |
| Technardson Shreet, down | 4-5006216 | 50 x 0.5 mL |

| TECHNOTHROMBIN® TGA SUB |           |             |
|-------------------------|-----------|-------------|
|                         | Ref       | Format      |
| TC 5x                   | 4-5006230 | 50 x 1.5 mL |
|                         | 4-5006235 | 5 x 1.5 mL  |
|                         | ∕8°C      |             |



Ĩ





|                     |           |          |      | ۸. |
|---------------------|-----------|----------|------|----|
|                     | -         |          | - (  |    |
| Cryogenics at the s | ervice of | haemosta | asis |    |

#### EXPLANATION FOR SYMBOLS USED





# Your order



# To order, several possibilities

| By telephone | +33(0)4 67 10 71 20                                      |
|--------------|----------------------------------------------------------|
| By fax       | +33(0)4 67 10 71 21                                      |
| By e-mail    | contact@cryopep.com                                      |
| By letter    | CRYOPEP, 83 rue Yves Montand, 34 080 Montpellier, FRANCE |



## **Command Processing**

We carefully pack frozen products in boxes with dry ice or cold packs according of the nature of the product.

To optimize the conditions of transport of our products, we ship our packages in dry ice only from Monday to Wednesday, except urgent customer requests.

All other orders for freeze-dried products are shipped from Monday to