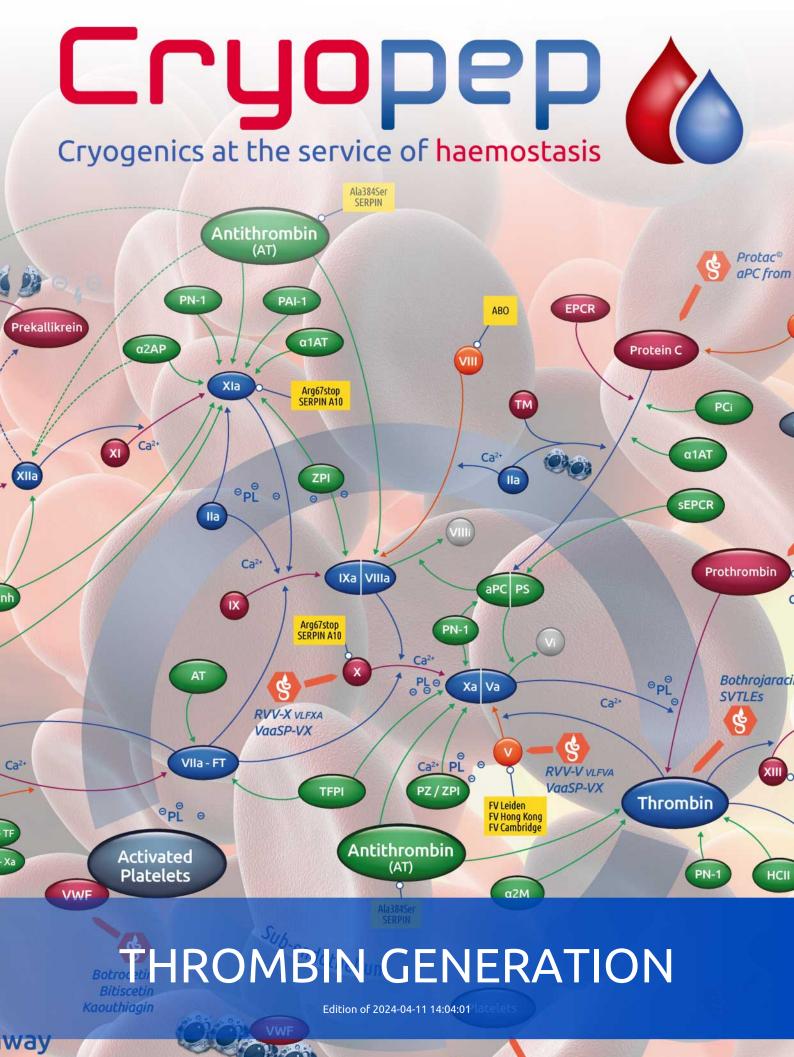

**Endothelial Cells** 

Bilinexin Convulxin Echicetin EMS16

Š

Mucetin Rhodocytin Sochicetin-A Triwaglerin

# **THROMBIN GENERATION**

### TGT (TGA)

En arman

TC















|                                | Ref       | Format      |
|--------------------------------|-----------|-------------|
| Can and an and a second second | 4-5006209 | 5 x 0.5 mL  |
| TC                             | 4-5006210 | 50 x 0.5 mL |



|                          | Ref       | Format      |
|--------------------------|-----------|-------------|
| Anthropology             | 4-5006214 | 5 x 0.5 mL  |
| Technardson Shreet, down | 4-5006216 | 50 x 0.5 mL |

| TECHNOTHROMBIN® TGA SUB |           |             |
|-------------------------|-----------|-------------|
|                         | Ref       | For